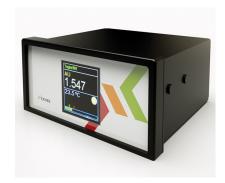

utput

### **Typical Measurements**









# **EXcell 230** NIR Biomass Sensor



### Ordercode

| 0.1. |      | Objects all and the | D.P.     |
|------|------|---------------------|----------|
| Code |      | Shaft diameter      | Delivery |
| 12   |      | 12 mm 1.4435 / 316L | 2 weeks  |
|      | Code | Shaft length        | Delivery |
|      | 120  | 120mm               | 2 weeks  |
|      | 225  | 225mm               | 2 weeks  |
|      | 325  | 325mm               | 4 weeks  |
|      | 425  | 425mm               | 4 weeks  |
|      | Code | Optical path length | Delivery |
|      | 05   | 5mm                 | 2 weeks  |
|      | 10   | 10mm                | 2 weeks  |
|      | 20   | 20mm                | 2 weeks  |

**Process Connection** 

Thread PG 13.5

#### **Accessories**



Code

PG1

Communication Interface ECI-03 - 0...20mA including switching contacts



Communication Interface ECI-02 RS485 Modbus



Delivery

2 weeks

EXcap 110 - set of optical reference filters