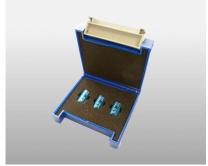

#### **Accessories**

Code

PG1

Communication Interface ECI-03 - 0...20mA including switching contacts

Communication Interface ECI-02 RS485 Modbus

Delivery

2 weeks

EXcap 110 - set of optical reference filters