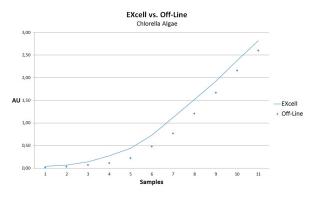

ion digital NIR-absorbance sensor in 12mm-hygienic design monitoring biomass measurement in biotech, food and pharma applications for both laboratories and industrial production processes

### **Specifications**

measuring range 0...6 AU 0...6600 EBC 99.25% accuracy wave length 880nm light source LED optical path length 5 / 10 / 20 mm 120 / 225 / 325 / 425 sensor length (mm) stainless steel 1.4435 wetted material (316L)Ra <0.4µm electrolytical surface polished measuring window sapphire process connection thread PG13,5 0...90°C, 135°C max. for process temperature 2 hours (SIP cycle) process pressure max. 10 bar (150 psi) electrical coonection VarioPin 6 pol cable length 2m / 5m standard, 15m maximum USB, RS485 Modbus, interfaces 0...20mA with switching output

### **Typical Measurements**









# **EXcell 230** NIR Biomass Sensor



### Ordercode

| 0.1. |      | Objects all and the | D.P.     |
|------|------|---------------------|----------|
| Code |      | Shaft diameter      | Delivery |
| 12   |      | 12 mm 1.4435 / 316L | 2 weeks  |
|      | Code | Shaft length        | Delivery |
|      | 120  | 120mm               | 2 weeks  |
|      | 225  | 225mm               | 2 weeks  |
|      | 325  | 325mm               | 4 weeks  |
|      | 425  | 425mm               | 4 weeks  |
|      | Code | Optical path length | Delivery |
|      | 05   | 5mm                 | 2 weeks  |
|      | 10   | 10mm                | 2 weeks  |
|      | 20   | 20mm                | 2 weeks  |

**Process Connection** 

Thread PG 13.5

#### **Accessories**



Code

PG1

Communication Interface