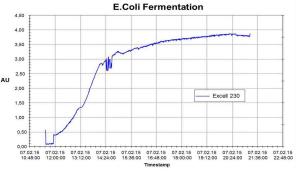

n digital NIR-absorbance sensor in 12mm-hygienic design monitoring biomass measurement in biotech, food and pharma applications for both laboratories and industrial production processes

### **Specifications**

measuring range 0...6 AU 0...6600 EBC 99.25% accuracy wave length 880nm light source LED optical path length 5 / 10 / 20 mm 120 / 225 / 325 / 425 sensor length (mm) stainless steel 1.4435 wetted material (316L)Ra <0.4µm electrolytical surface polished measuring window sapphire process connection thread PG13,5 0...90°C, 135°C max. for process temperature 2 hours (SIP cycle) process pressure max. 10 bar (150 psi) electrical coonection VarioPin 6 pol cable length 2m / 5m standard, 15m maximum USB, RS485 Modbus, interfaces 0...20mA with switching output

### **Typical Measurements**









# **EXcell 230** NIR Biomass Sensor



### Ordercode

| 0.1. |      | Objects all and the | D.P.     |
|------|------|---------------------|----------|
| Code |      | Shaft diameter      | Delivery |
| 12   |      | 12 mm 1.4435 / 316L | 2 weeks  |
|      | Code | Shaft length        | Delivery |
|      | 120  | 120mm               | 2 weeks  |
|      | 225  | 225mm               | 2 weeks  |
|      | 325  | 325mm               | 4 weeks  |
|      | 425  | 425mm               | 4 weeks  |
|      | Code | Optical path length | Delivery |
|      | 05   | 5mm                 | 2 weeks  |
|      | 10   | 10mm                | 2 weeks  |
|      | 20   | 20mm                | 2 weeks  |

**Process Connection** 

Thread PG 13.5

#### **Accessories**



Code

PG1

Communication Interface EC