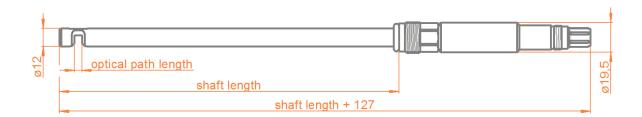

### **Specifications**

measuring range 0...6 AU 0...6600 EBC 99.25% accuracy wave length 880nm light source LED optical path length 5 / 10 / 20 mm 120 / 225 / 325 / 425 sensor length (mm) stainless steel 1.4435 wetted material (316L)Ra <0.4µm electrolytical surface polished measuring window sapphire process connection thread PG13,5 0...90°C, 135°C max. for process temperature 2 hours (SIP cycle) process pressure max. 10 bar (150 psi) electrical coonection VarioPin 6 pol cable length 2m / 5m standard, 15m maximum USB, RS485 Modbus, interfaces 0...20mA with switching output

### Ordercode

| 0.1. |      | Objects all and the | D.P.     |
|------|------|---------------------|----------|
| Code |      | Shaft diameter      | Delivery |
| 12   |      | 12 mm 1.4435 / 316L | 2 weeks  |
|      | Code | Shaft length        | Delivery |
|      | 120  | 120mm               | 2 weeks  |
|      | 225  | 225mm               | 2 weeks  |
|      | 325  | 325mm               | 4 weeks  |
|      | 425  | 425mm               | 4 weeks  |
|      | Code | Optical path length | Delivery |
|      | 05   | 5mm                 | 2 weeks  |
|      | 10   | 10mm                | 2 weeks  |
|      | 20   | 20mm                | 2 weeks  |