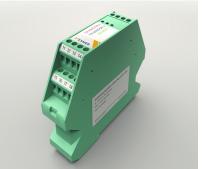

#### **Accessories**

Code

PG1

Communication Interface ECI-03 - 0...20mA including switching contacts

Communication Interface ECI-02 RS485 Modbus

Delivery

2 weeks

EXcap 110 - set of optical reference filters