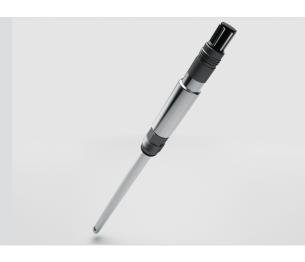

## **EXcell 230** NIR Biomass Sensor

- EBC / FAU / mg/l / AU / OD or customer defined units
- high precision measurement up to 12 OD
- > standardized 12mm design with integrated amplifier
- no traditional transmitter necessary
- wearless sapphire windows, hygienic design
- maintenance free due to LED light source
- PC-connection via USB and EXpert software

EXcell 230 is a high precision digital NIR-absorbance sensor in 12mm-hygienic design monitoring biomass measurement in biotech, food and pharma applications for both laboratories and industrial production processes