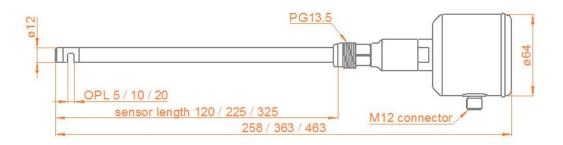

## **Specifications**

Measuring range 0-100%
Wave length 880 nm
Light source LED
Optical path length 5, 10, or

Optical path length 5, 10, or 20 mm

Material Stainless steel 1.4435

(316L)

Surface electro polished <Ra

0,37µm
Windows Sapphire
Power supply 24VDC
Analogue output 4...20mA
Contact NC / NO 150mA
Input contact optical zero
Cable connection M12 Connector, 5 - pins

Cable length 2m, 5m or 10m Process connection PG 13,5 Thread

Process temperature 0...90 °C, 140 °C max. for

2 h (SIP – cycle) max. 10 bar (150 psig) @

. 60 °C

Process pressure

#### Ordercode

| Orae | ercoc | ie                            |          |               |                     |                    |        |         |          |
|------|-------|-------------------------------|----------|---------------|---------------------|--------------------|--------|---------|----------|
| Cod  | е     |                               | Material |               |                     |                    |        |         | Delivery |
| 4435 | 5     | Stainless steel 1.4435 (316L) |          |               |                     |                    |        |         | 3 weeks  |
|      | Code  | е                             |          | Sensor length |                     |                    |        |         |          |
|      | 120   | 120r                          |          |               | nm                  |                    |        |         | 3 weeks  |
|      | 225   |                               |          | 2251          |                     |                    |        |         | 3 weeks  |
|      | 325   |                               |          | 3251          |                     |                    |        |         | 3 weeks  |
|      |       | Code                          |          |               | Optical path length |                    |        |         |          |
|      |       |                               |          | 5mm           |                     |                    |        | 3 weeks |          |
|      |       | 10                            |          |               | 10mm                |                    |        | 3 weeks |          |
|      |       | 20                            |          |               | 20mm                |                    |        | 3 weeks |          |
|      |       |                               | Code     |               | F                   | Process Connection |        |         | Delivery |
|      |       |                               | PG1      | PG1           |                     | Thread PG 13.5     |        | 3 weeks |          |
|      |       |                               |          | Code          | ;                   | Electrical conn    | ection |         | Delivery |
|      |       |                               |          | M12           |                     | M12 plug, 5-pin    |        |         | 3 weeks  |
|      |       |                               |          |               | Code                | Display            |        |         | Delivery |