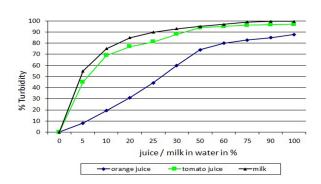

cleaning

EXspect 240 is a high precisely compact NIR immersion sensor monitoring production processes in the food and pharmaceutical industry as well as in many ranges of process and chemistry applications

## **Specifications**

Measuring range 0-100%
Wave length 880 nm
Light source LED
Optical path length 5, 10, or

Optical path length 5, 10, or 20 mm

Material Stainless steel 1.4435

(316L)

Surface electro polished <Ra

0,37µm
Windows Sapphire
Power supply 24VDC
Analogue output 4...20mA
Contact NC / NO 150mA
Input contact optical zero
Cable connection M12 Connector, 5 - pins

Cable length 2m, 5m or 10m Process connection PG 13,5 Thread

Process temperature 0...90 °C, 140 °C max. for

2 h (SIP – cycle) max. 10 bar (150 psig) @

. 60 °C

Process pressure

## **Typical Measurements**









# **EXspect 240** NIR immersion sensor for holders



#### Ordercode

| Orae | ercoc | ie                            |          |               |                     |                    |        |         |          |
|------|-------|-------------------------------|----------|---------------|---------------------|--------------------|--------|---------|----------|
| Cod  | е     |                               | Material |               |                     |                    |        |         | Delivery |
| 4435 | 5     | Stainless steel 1.4435 (316L) |          |               |                     |                    |        |         | 3 weeks  |
|      | Code  | е                             |          | Sensor length |                     |                    |        |