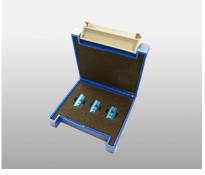

### **Accessories**

1

0

Optical reference filter to varify or calibrate EXcell- or EXspect sensors

with integrated display

without display

EXcap 110 - set of optical reference filters

3 weeks