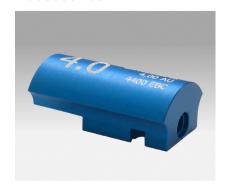

## **EXspect 240** NIR immersion sensor for holders

- Compact design with integrated transmitter
- Robust Sapphire windows SIP/CIP-capable
- Hygenic design
- LED light source guarantees long-lived and stable signal
- Integrated contact and analogue output
- Easy tunable
- Capable of being adapted with retractable holders for automatic cleaning

EXspect 240 is a high precisely compact NIR immersion sensor monitoring production processes in the food and pharmaceutical industry as well as in many ranges of process and chemistry applications

# **EXspect 240** NIR immersion sensor for holders