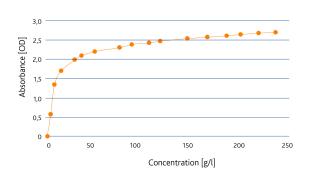

c cleaning

EXspect 240 is a high precisely compact NIR immersion sensor monitoring production processes in the food and pharmaceutical industry as well as in many ranges of process and chemistry applications

## **Specifications**

Measuring range 0-100%
Wave length 880 nm
Light source LED
Optical path length 5, 10, or

Optical path length 5, 10, or 20 mm

Material Stainless steel 1.4435

(316L)

Surface electro polished <Ra

0,37µm
Windows Sapphire
Power supply 24VDC
Analogue output 4...20mA
Contact NC / NO 150mA
Input contact optical zero
Cable connection M12 Connector, 5 - pins

Cable length 2m, 5m or 10m Process connection PG 13,5 Thread

Process temperature 0...90 °C, 140 °C max. for

2 h (SIP – cycle) max. 10 bar (150 psig) @

. 60 °C

Process pressure

## **Typical Measurements**









# **EXspect 240** NIR immersion sensor for holders



#### Ordercode

| Orae | ercoc | ie                            |          |               |                     |                    |        |         |          |
|------|-------|-------------------------------|----------|---------------|---------------------|--------------------|--------|---------|----------|
| Cod  | е     |                               | Material |               |                     |                    |        |         | Delivery |
| 4435 | 5     | Stainless steel 1.4435 (316L) |          |               |                     |                    |        |         | 3 weeks  |
|      | Code  | е                             |          | Sensor length |                     |                    |