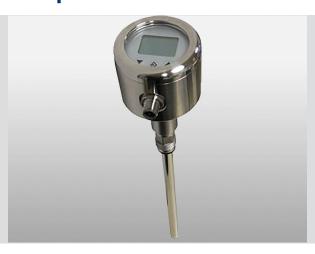

## **EXspect 240** NIR immersion sensor for holders

- Compact design with integrated transmitter
- Robust Sapphire windows SIP/CIP-capable
- Hygenic design
- LED light source guarantees long-lived and stable signal
- Integrated contact and analogue output
- Easy tunable
- Capable of being adapted with retractable holders for automatic cleaning

EXspect 240 is a high precisely compact NIR immersion sensor monitoring production processes in the food and pharmaceutical industry as well as in many ranges of process and chemistry applications

# **EXspect 240** NIR immersion sensor for holders