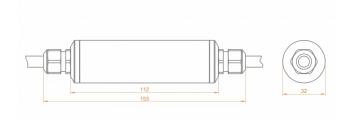

## ECI-01 EXspect Communication Interface



- Compact and robust design
- Simple and fast sensor parameterization
- Direct reading of the measured data via PC
- Operation of Exner compact sensors
- >> Performing test measurements outside the process

The ECI-01 is a communication interface for Exner sensors. Depending on the version, the sensors of EXspect-or Excell series can thus parameterized or operated via a PC with USB interface.

## Specifications

Article number: 2-120-66-001

Connection PC: USB

Connection sensor: M12 8-pin

Dimensions housing: 80x23 mm

Housing material: Stainless steel

Length of connection 2 m

cable:

## **Dimensions**



Validity: 01.01.2022/ Datasheet\_en\_220912

Contact: