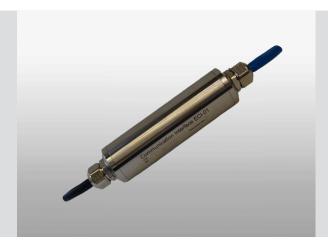

## ECI-01 EXspect Communication Interface

- Compact and robust design
- Simple and fast sensor parameterization
- Direct reading of the measured data via PC
- Operation of Exner compact sensors
- >> Performing test measurements outside the process

The ECI-01 is a communication interface for Exner sensors. Depending on the version, the sensors of EXspect-or Excell series can thus parameterized or operated via a PC with USB interface.

## Specifications

Article number: 2-120-66-001

Connection PC: USB

Connection sensor: M12 8-pin

Dimensions housing: 80x23 mm

Housing material: Stainless steel

Length of connection 2 m

cable: