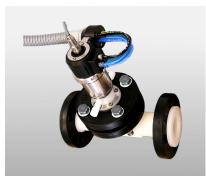

# **EXconnect 170** Connection hose for rectractable housings

EXconnect connected to retractable probe housing

Measuring point with probe housing, flow-through fitting and control unit