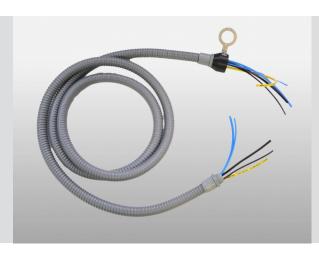

# EXconnect 170 Connection hose for rectractable housings

- All required connection tubes are integrated
- Matching fasteners for various probe housing types possible
- >> PG29 connection on control unit side
- › Quick and easy installation
- Additional control tubes for cleaning valves are integrated
- Available in suitable length
- Size and color-coded control tubes for confusion-free connection

EXconnect 170 is a multi-connection hose for quick and easy installation between a cleaning system of series EXmatic 470 and a pneumatic retractable probe housing of EXmatic 8XX series and their associated flushing valves.

### **Specifications**

Length: 3 m, 5 m oder 10 m Material: PVC (grey) Ambient temperature: -10...55 °C Fixing on control unit: PG29 gland fixing angle EXtract8XX Fixing on armature: Tubes drive unit: 2x Ø4/6 mm (blue/black) Tubes limit switches: 2x Ø2/4 mm (blue/black) Tubes cleaning: up to 2x Ø4/6 mm (yellow/green/grey) Tubes drain: optional 1x Ø4/6 mm (red)