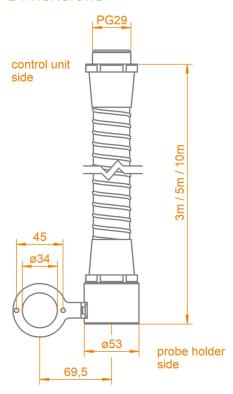

### **Specifications**

Length: 3 m, 5 m oder 10 m Material: PVC (grey) Ambient temperature: -10...55 °C Fixing on control unit: PG29 gland fixing angle EXtract8XX Fixing on armature: Tubes drive unit: 2x Ø4/6 mm (blue/black) Tubes limit switches: 2x Ø2/4 mm (blue/black) Tubes cleaning: up to 2x Ø4/6 mm (yellow/green/grey) Tubes drain: optional 1x Ø4/6 mm (red)

#### **Dimensions**