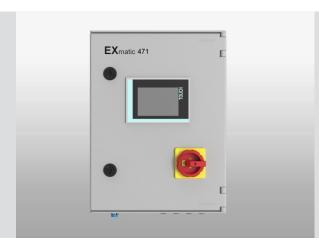

# EXmatic 471 electro pneumatic - programmable

- >> Full automatic measuring points
- High extension of sensor-lifetime and reducing of servicing efforts
- Open system operates with any kind of transmitter
- Output signals for connecting with PCS
- >> Three different cleaning solutions usable
- Sealing water function
- Pre- and post-cleaning function

EXmatic 471 is an electro-pneumatic control unit for fully automatic control of 2 pneumatic retractable probe housings of EXtract 8XX series. It allows a "plug and play" installation and individual programming.

# EXmatic 471 electro pneumatic - programmable

Measuring point with probe housings, flow-through fittings and control unit