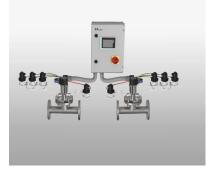

EXmatic 471 is an electro-pneumatic control unit for fully automatic control of 2 pneumatic retractable probe housings of EXtract 8XX series. It allows a "plug and play" installation and individual programming.

# EXmatic 471 electro pneumatic - programmable

Measuring point with probe housings, flow-through fittings and control unit