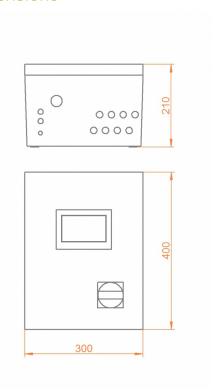

### Specifications

| Voltage supply:         | 24 V DC / 30 VA                                |  |  |  |  |  |
|-------------------------|------------------------------------------------|--|--|--|--|--|
| Air supply:             | compressed air 6 bar                           |  |  |  |  |  |
| Input for ext. trigger: | 24 V DC internal power                         |  |  |  |  |  |
|                         | supply for potentialfree                       |  |  |  |  |  |
|                         | contact                                        |  |  |  |  |  |
| Current consumption:    | 1,6 A max.                                     |  |  |  |  |  |
| Output ext. relays:     | 24 V DC max. 250 mA                            |  |  |  |  |  |
| Output pump:            | 24 V DC max. 250 mA                            |  |  |  |  |  |
| Output alarm contacts:  | 24 V DC max. 100 mA                            |  |  |  |  |  |
| Housing material:       | glass-reinforced plastic<br>or stainless steel |  |  |  |  |  |
| Housing dimensions:     | 300 x 400 x 200 mm                             |  |  |  |  |  |
| Ambient temperature:    | 0+55 °C                                        |  |  |  |  |  |
| Type of protection:     | IP54                                           |  |  |  |  |  |

#### **Dimensions**